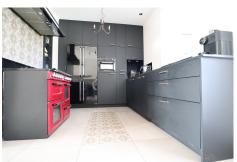

### **DESCRIPTION**

House Dream offers you this exclusive, detached house of +/- 178m2, set on 8.13 ares of land. It is located in Linger in the commune of Bascharage, in a quiet, pleasant village. You'll love its verdant setting, offering its occupants a privileged quality of life. Close to all amenities (supermarkets, crèches, parks), the property is located in a well-connected environment just 26 min from Luxembourg City and Kirchberg. Quick access to motorways. The property comprises Garden level: Cellar Laundry room Utility room A space adjoining the house can be converted into a garage if required. First floor Entrance hall Fitted kitchen opening onto living/dining room with wood-burning stove, offering a warm and inviting space. A lovely, bright veranda, a real additional living space, giving access to a terrace ideal for outdoor meals and a peaceful garden. Separate toilet with washbasin1st floor: Night hall Two bedrooms Study Bathroom with bath, Italian shower, double washbasin and WC2nd floor: Living room Two ...