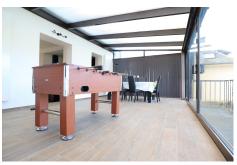

### **DESCRIPTION**

House Dream offers you this exclusive, detached house of +/- 178m2, set on 8.13 ares of land. It is located in Linger in the commune of Bascharage, in a quiet, pleasant village. You'll love its verdant setting, offering its occupants a privileged quality of life. Close to all amenities (supermarkets, crèches, parks), the property is located in a well-connected environment just 26 min from Luxembourg City and Kirchberg. Quick access to motorways. The property comprises Garden level: Cellar Laundry room Utility room A space adjoining the house can be converted into a garage if required. First floor Entrance hall Fitted kitchen opening onto living/dining room with wood-burning stove, offering a warm and inviting space. A lovely, bright veranda, a real additional living space, giving access to a terrace ideal for outdoor meals and a peaceful garden. Separate toilet with washbasin1st floor: Night hall Two bedrooms Study Bathroom with bath, Italian shower, double washbasin and WC2nd floor: Living room Two ...