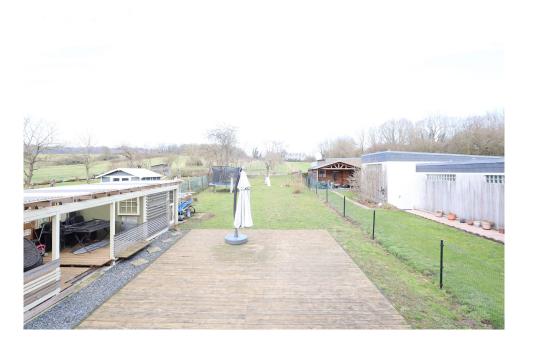

### **DESCRIPTION**

House Dream offers you this exclusive, detached house of +/- 178m2, set on 8.13 ares of land. It is located in Linger in the commune of Bascharage, in a quiet, pleasant village. You'll love its verdant setting, offering its occupants a privileged quality of life. Close to all amenities (supermarkets, crèches, parks), the property is located in a well-connected environment just 26 min from Luxembourg City and Kirchberg. Quick access to motorways. The property comprises Garden level: Cellar Laundry room Utility room A space adjoining the house can be converted into a garage if required. First floor Entrance hall Fitted kitchen opening onto living/dining room with wood-burning stove, offering a warm and inviting space. A lovely, bright veranda, a real additional living space, giving access to a terrace ideal for outdoor meals and a peaceful garden. Separate toilet with washbasin1st floor: Night hall Two bedrooms Study Bathroom with bath, Italian shower, double washbasin and WC2nd floor: Living room Two ...