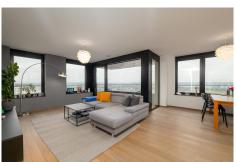

### **DESCRIPTION**

House Dream presents this elegant 84.5 m² apartment with 6.75m2 balcony. Located on the 6th floor of the prestigious "Tours Zenith" residence in Gasperich/Cloche d'Or, with a breathtaking view of Luxembourg City and the Kirchberg. The owners are open to accepting pets. You'll benefit from excellent connections, not only to Luxembourg City and Kirchberg, but also soon with a direct streetcar line to the airport. Residents of "Zenith Towers" also have exclusive access to a private gym, swimming pool and wellness area. Don't miss this unique opportunity to rent a remarkable property in one of Luxembourg's most sought-after districts. The property comprises Entrance hall Fitted kitchen opening onto a dining room and living room opening onto a balcony2 bedrooms Bathroom with shower, WC and washbasin WC with washbasin The property also features a private indoor parking space and a private cellar. Agency fees are to be shared equally between owners and tenants. Don't hesitate to contact us if you have...