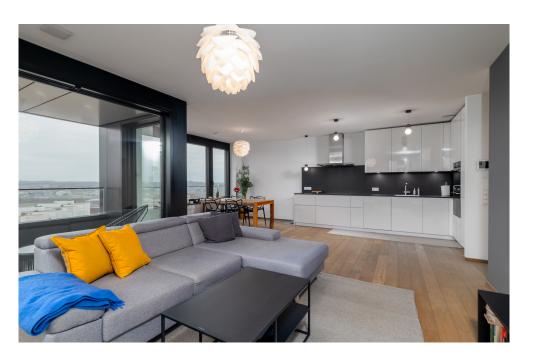

### **DESCRIPTION**

House Dream presents this elegant 84.5 m² apartment with 6.75m2 balcony. Located on the 6th floor of the prestigious "Tours Zenith" residence in Gasperich/Cloche d'Or, with a breathtaking view of Luxembourg City and the Kirchberg. The owners are open to accepting pets. You'll benefit from excellent connections, not only to Luxembourg City and Kirchberg, but also soon with a direct streetcar line to the airport. Residents of "Zenith Towers" also have exclusive access to a private gym, swimming pool and wellness area. Don't miss this unique opportunity to rent a remarkable property in one of Luxembourg's most sought-after districts. The property comprises Entrance hall Fitted kitchen opening onto a dining room and living room opening onto a balcony2 bedrooms Bathroom with shower, WC and washbasin WC with washbasin The property also features a private indoor parking space and a private cellar. Agency fees are to be shared equally between owners and tenants. Don't hesitate to contact us if you have...