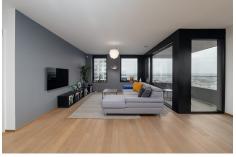

### **DESCRIPTION**

House Dream presents this elegant 84.5 m² apartment with 6.75m2 balcony. Located on the 6th floor of the prestigious "Tours Zenith" residence in Gasperich/Cloche d'Or, with a breathtaking view of Luxembourg City and the Kirchberg. The owners are open to accepting pets. You'll benefit from excellent connections, not only to Luxembourg City and Kirchberg, but also soon with a direct streetcar line to the airport. Residents of "Zenith Towers" also have exclusive access to a private gym, swimming pool and wellness area. Don't miss this unique opportunity to rent a remarkable property in one of Luxembourg's most sought-after districts. The property comprises Entrance hall Fitted kitchen opening onto a dining room and living room opening onto a balcony2 bedrooms Bathroom with shower, WC and washbasin WC with washbasin The property also features a private indoor parking space and a private cellar. Agency fees are to be shared equally between owners and tenants. Don't hesitate to contact us if you have...