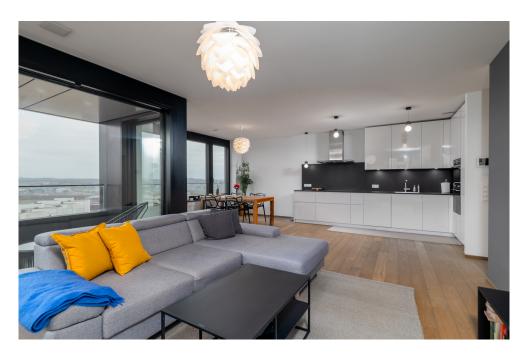

## DESCRIPTION

House Dream presents this elegant 84.5 m<sup>2</sup> apartment with 6.75m2 balcony. Located on the 6th floor of the prestigious "Tours Zenith" residence in Gasperich/Cloche d'Or, with a breathtaking view of Luxembourg City and the Kirchberg. The owners are open to accepting pets.You'll benefit from excellent connections, not only to Luxembourg City and Kirchberg, but also soon with a direct streetcar line to the airport. Residents of "Zenith Towers" also have exclusive access to a private gym, swimming pool and wellness area.Don't miss this unique opportunity to rent a remarkable property in one of Luxembourg's most sought-after districts.The property comprisesEntrance hallFitted kitchen opening onto a dining room and living room opening onto a balcony2 bedroomsBathroom with shower, WC and washbasinWC with washbasinThe property also features a private indoor parking space and a private cellar. Agency fees are to be shared equally between owners and tenants.Don't hesitate to contact us if you have...