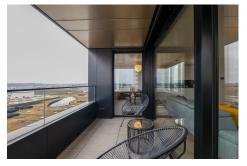

## DESCRIPTION

House Dream presents this elegant 84.5 m<sup>2</sup> apartment with 6.75m2 balcony. Located on the 6th floor of the prestigious "Tours Zenith" residence in Gasperich/Cloche d'Or, with a breathtaking view of Luxembourg City and the Kirchberg. The owners are open to accepting pets.You'll benefit from excellent connections, not only to Luxembourg City and Kirchberg, but also soon with a direct streetcar line to the airport. Residents of "Zenith Towers" also have exclusive access to a private gym, swimming pool and wellness area.Don't miss this unique opportunity to rent a remarkable property in one of Luxembourg's most sought-after districts.The property comprisesEntrance hallFitted kitchen opening onto a dining room and living room opening onto a balcony2 bedroomsBathroom with shower, WC and washbasinWC with washbasinThe property also features a private indoor parking space and a private cellar. Agency fees are to be shared equally between owners and tenants.Don't hesitate to contact us if you have...