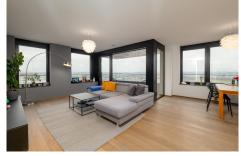

## DESCRIPTION

House Dream presents this elegant 84.5 m<sup>2</sup> apartment with 6.75m2 balcony. Located on the 6th floor of the prestigious "Tours Zenith" residence in Gasperich/Cloche d'Or, with a breathtaking view of Luxembourg City and the Kirchberg. The owners are open to accepting pets.You'll benefit from excellent connections, not only to Luxembourg City and Kirchberg, but also soon with a direct streetcar line to the airport. Residents of "Zenith Towers" also have exclusive access to a private gym, swimming pool and wellness area.Don't miss this unique opportunity to rent a remarkable property in one of Luxembourg's most sought-after districts.The property comprisesEntrance hallFitted kitchen opening onto a dining room and living room opening onto a balcony2 bedroomsBathroom with shower, WC and washbasinWC with washbasinThe property also features a private indoor parking space and a private cellar. Agency fees are to be shared equally between owners and tenants.Don't hesitate to contact us if you have...