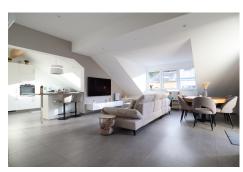

### **DESCRIPTION**

\*\* decennial liability insurance \*\*House Dream is proud to offer you this superb ±100 m² apartment, located on the 3rd floor with elevator of a contemporary residence built in 2018 in Rodange in the commune of Pétange. Bright and well laid out, this apartment offers generous living spaces that will seduce you from the very first visit. The location is ideal, close to all amenities: shops, restaurants, schools, nurseries, pharmacies and public transport (train and bus). The property comprises- entrance hall with custom-made cupboard- fitted kitchen opening onto living/dining room with access to loggia- Night hall- Two bedrooms- Separate toilet with washbasin- Bathroom with Italian shower, washbasin and toiletYou'll also benefit from a shared laundry room, a bike room, a private cellar and an indoor parking space. The apartment is equipped with triple glazing, electric shutters, VMC (controlled mechanical ventilation) and underfloor heating. The ten-year warranty runs until 2028. Energy clas...