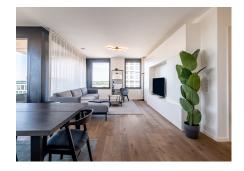

## DESCRIPTION

This property is for sale with all furniture included in the selling price \*\*\*\*\*House Dream presents this elegant 84.7 m<sup>2</sup> apartment with 7m2 balcony, exclusively for sale. Located on the 5th floor of the prestigious "Tours Zenith" residence in Gasperich/Cloche d'Or, this property represents an exceptional opportunity, whether for a primary residence or an investment. Currently rented on a short-term basis at an average rate of 200 euros per night, with an occupancy rate of 80%, this apartment promises an attractive return.You'll benefit from excellent connections, not only to Luxembourg City and Kirchberg, but also soon with a direct streetcar line to the airport. Residents of "Zenith Towers" also have exclusive access to a private gym, swimming pool and wellness area.Don't miss this unique opportunity to acquire a remarkable property in one of Luxembourg's most sought-after districts.The property comprisesEntrance hallFitted kitchen opening onto a dining room and living room<sup>2</sup> opening...