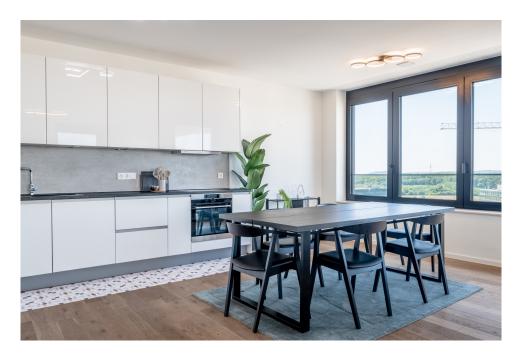

## DESCRIPTION

This property is for sale with all furniture included in the selling price \*\*\*\*\*House Dream presents this elegant 84.7 m<sup>2</sup> apartment with 7m2 balcony, exclusively for sale. Located on the 5th floor of the prestigious "Tours Zenith" residence in Gasperich/Cloche d'Or, this property represents an exceptional opportunity, whether for a primary residence or an investment. Currently rented on a short-term basis at an average rate of 200 euros per night, with an occupancy rate of 80%, this apartment promises an attractive return.You'll benefit from excellent connections, not only to Luxembourg City and Kirchberg, but also soon with a direct streetcar line to the airport. Residents of "Zenith Towers" also have exclusive access to a private gym, swimming pool and wellness area.Don't miss this unique opportunity to acquire a remarkable property in one of Luxembourg's most sought-after districts.The property comprisesEntrance hallFitted kitchen opening onto a dining room and living room<sup>2</sup> opening...